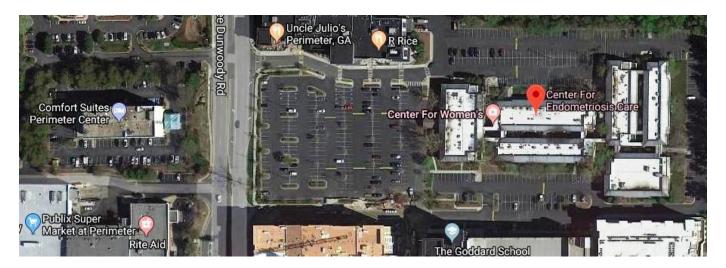

## Center for Endometriosis Care 6105 Peachtree Dunwoody Road Building B, Suite 230 Atlanta, GA 30328

Office Phone - 770-913-0001 / Fax - 770-913-0005

Landmarks as you drive into our office: Publix and Rite Aid are across the street; Uncle Julio's Mexican Restaurant is at the entrance to our complex. **Drive down until you get to the second parking lot; Building B.** We are <u>past</u> the Center's for Women's Surgery entrance, but in the same building.