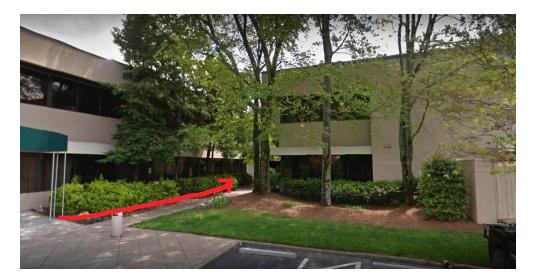

Once you've parked, walk into the courtyard entrance (see photo below); the stairs will be immediately to your right behind the glass door, or if you prefer, the elevator is just a few steps across the courtyard.